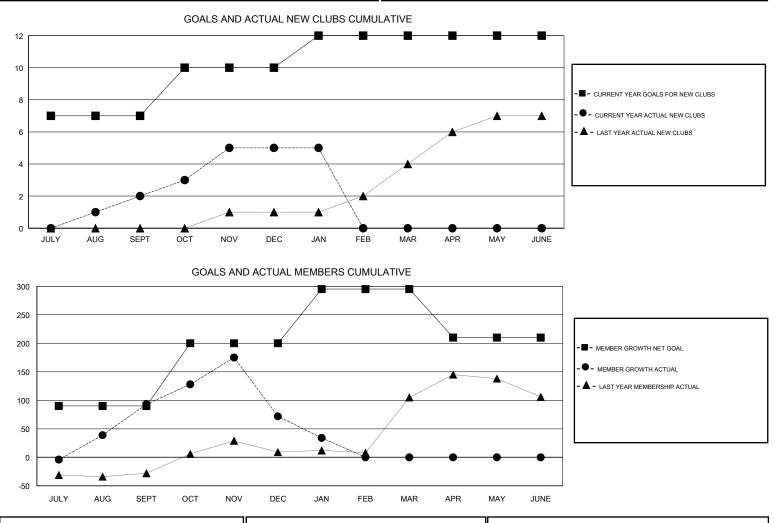

## LOCATION REP OF SRI LANKA

GMT CA

| Clubs<br>RESULTS FOR 2017-2018 |   |   |   | Members<br>RESULTS FOR 2017-2018 |     |     |     |
|--------------------------------|---|---|---|----------------------------------|-----|-----|-----|
|                                |   |   |   |                                  |     |     |     |
| JULY/AUG/SEPT                  | 7 | 2 | 0 | JULY/AUG/SEPT                    | 90  | 144 | 48  |
| OCT/NOV/DEC                    | 3 | 3 | 5 | OCT/NOV/DEC                      | 110 | 149 | 170 |
| JAN/FEB/MAR                    | 2 | 0 | 2 | JAN/FEB/MAR                      | 95  | 35  | 55  |
| APR/MAY/JUNE                   | 0 | 0 | 0 | APR/MAY/JUNE                     | -85 | 0   | 0   |